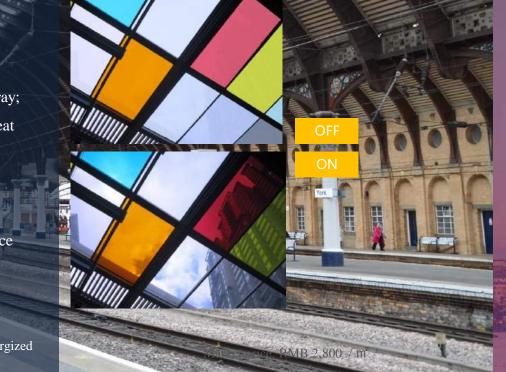

# **Command center**

- 1. Provide visibility at 140° ultra wide angle;
- 2. Compared with traditional projection screen, this PDLC smart glass can greatly improve the image definition and imaging quality;
- **3.** In combination with HD projector, the product can display the richer and more delicate color;
- 4. Realize large-sized LED screen easily to offer heart-shaking image.