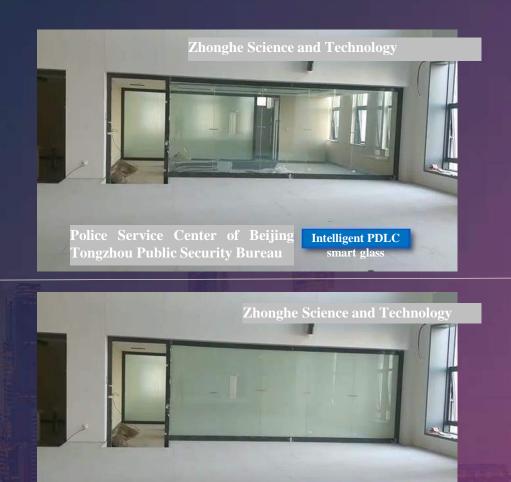

# **Police Service Center of Beijing Sub-center**

#### Technology+life

Police Service Center of Beijing Tongzhou Public Security Bureau

g Intelligent PDLC smart glass