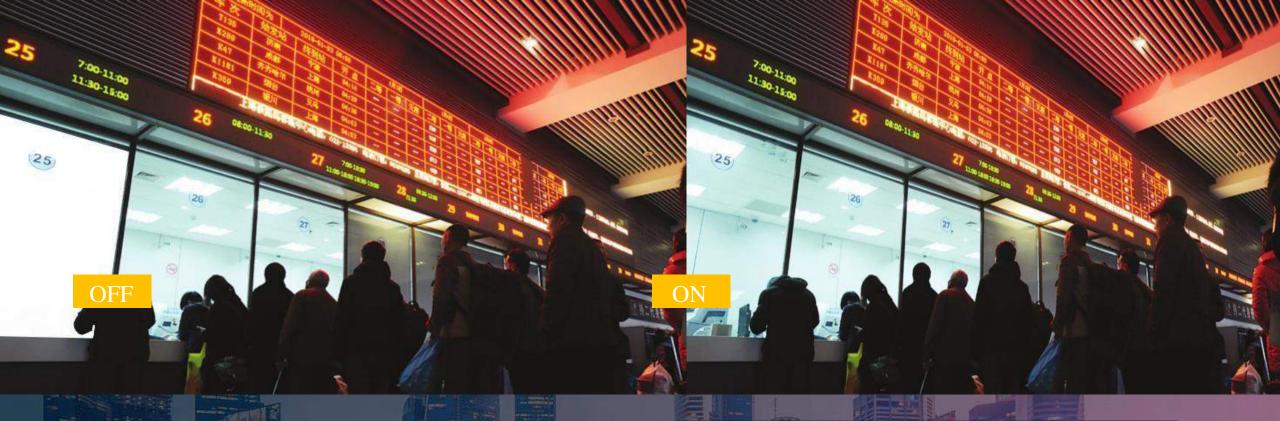

### **Railway station**

- **1.** Sunshade: adjust the sun intensity indoor;
- 2. Thermal insulation: cut off 95% infrared ray and 99% ultraviolet ray;
- **3.** Energy-saving: hinder direct sunlight in summer, prevent indoor heat loss in winter and reduce nearly 60% energy consumption;
  - **Convenient:** save the installation and use costs of abat vent, switch between sunshade and sunlight at will;
- **Explosion protection:** improve the safety performance of ordinary tempered glass, prevent glass explosion and has high strike-resistance strength;
- **Sound insulation:** the noise reduction is over 40%.
- 7. Color: provide multiple alternative colors;
- **8.** Light transmission: The transmission ratio of parallel light while being emergized is larger than 80%.