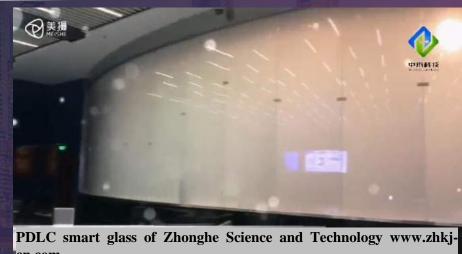

## **Command center of the Asian Games**

Technology+life |

With intelligent PDLC smart glass, it can interact with big screen. This is a kind of new and special photoelectric glass that is mixed by different nanoparticle prepolymers in two layers of glasses through high-temperature and pressure bonding; meanwhile, it is also featured by energy-saving, sunshade, explosion protection, privacy, decoration, sound insulation and thermal insulation.