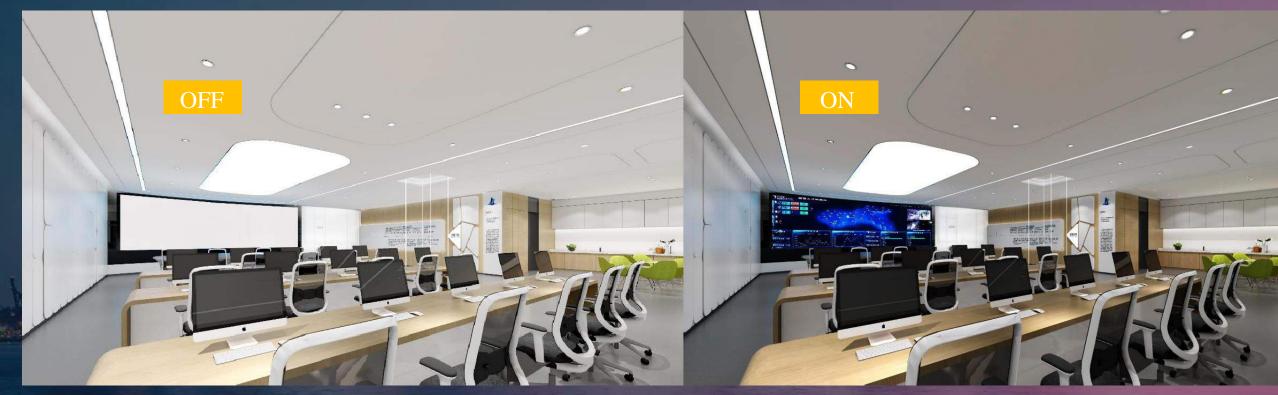

# **Command center**

- 1. Provide visibility at 140° ultra wide angle;
- 2. Compared with traditional projection screen, this PDLC smart glass can greatly improve the image definition and imaging quality;
- **3.** In combination with HD projector, the product can display the richer and more delicate color;
- 4. Realize large-sized LED screen easily to offer heart-shaking image.