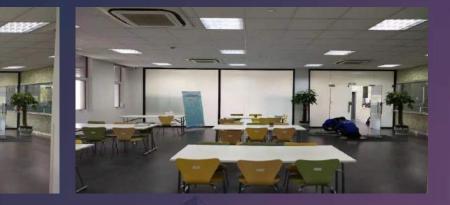

# Case show the key case

# China Merchants Bank 🙆 招商銀行

Technology+life | China Merchants Bank 3.0 banking offices construction and transformation project

Decorative materials of banking offices 3.0 of China Merchants Bank---Zhonghe Technology (Changzhou) Co., Ltd., the centralized purchasing supplier of PDLC smart glass, can provide PDLC smart glass for the thirdgeneration banking office construction and transformation engineeirng of China Merchants Bank, and offer all-round services, including design, deepening, construction, operation training and after-sales service. In summary, this company will help China Merchants Bank to build a new operation and office space for its 3.0 banking offices with its bran-new space and visual effects.