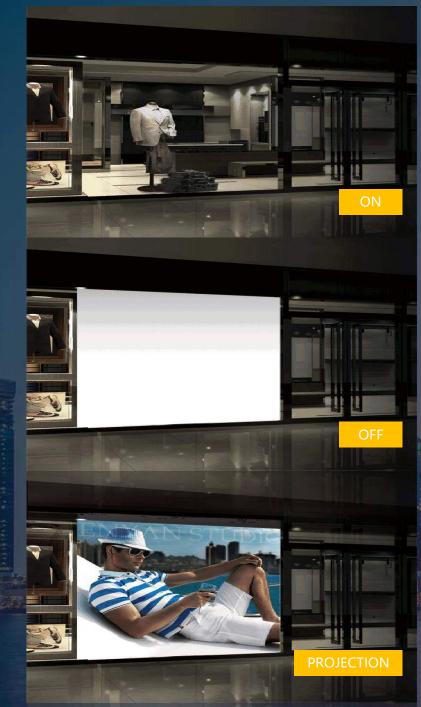

# **Shopping mall**

- 1. Provide visibility at 140° ultra wide angle;
- 2. Compared with traditional projection screen, this PDLC smart glass can greatly improve the image definition and imaging quality;
- 3. In combination with HD projector, the product can display the richer and more delicate color;
- 4. Realize large-sized LED screen easily to offer heart-shaking image.