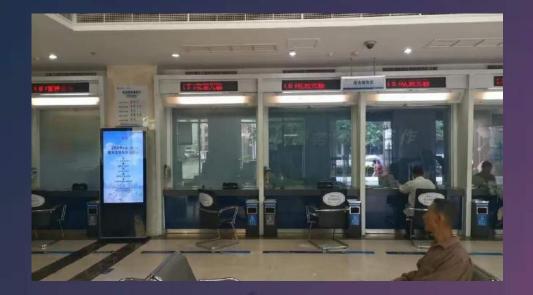

# **Ticket window**

- 1. Protect privacy and realize sound insulation and noise reduction;
- 2. Switch between light transmittance and atomization rapidly, take multiple intelligent control modes;
- 3. Unbreakable and durable;
- 4. Has a function of big screen display;