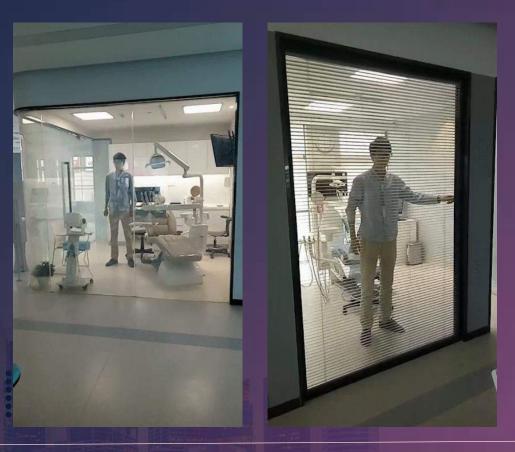

# Shanghai Qimei Dental Hospital

Technology+life The decoration is engineering а second-generation clinic prototype project under the guidance of smart diagnosis and treatment concept introduced by Qimei Dental Hospital. The main purpose is to build a model for technology-based dental hospital in the future.

Intelligent PDLC smart glass produced by Zhonghe Technology (Changzhou) Co., Ltd. is used for partition wall in all clinics, instead of curtain, louver and other traditional sunshade and shielding facilities. Privacy and openness are switched only by pressing a key. As a result. medical the environment becomes transparent, cleaning, sci-fi and fantastic.