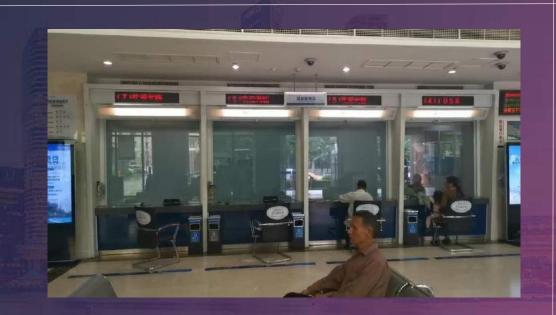

# **Ticket window**

- 1. Protect privacy and realize sound insulation and noise reduction;
- 2. Switch between light transmittance and atomization rapidly, take multiple intelligent control modes;
- 3. Unbreakable and durable;
- 4. Has a function of big screen display;