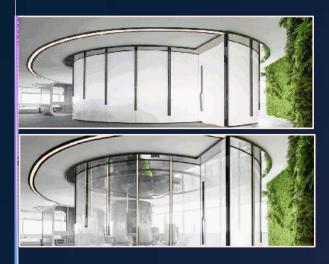

# **Command center**

- 1. Provide visibility at 140° ultra wide angle;
- 2. Compared with traditional projection screen, this PDLC smart glass can greatly improve the image definition and imaging quality;
- **3.** In combination with HD projector, the product can display the richer and more delicate color;
- 4. Realize large-sized LED screen easily to offer heart-shaking image.

# **Shopping mall**

- 1. Provide visibility at 140° ultra wide angle;
- 2. Compared with traditional projection screen, this PDLC smart glass can greatly improve the image definition and imaging quality;
- 3. In combination with HD projector, the product can display the richer and more delicate color;
- 4. Realize large-sized LED screen easily to offer heart-shaking image.