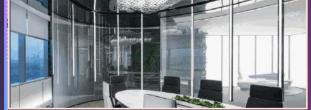

# **Command center**

- 1. Provide visibility at 140° ultra wide angle;
- 2. Compared with traditional projection screen, this PDLC smart glass can greatly improve the image definition and imaging quality;
- **3.** In combination with HD projector, the product can display the richer and more delicate color;
- 4. Realize large-sized LED screen easily to offer heart-shaking image.