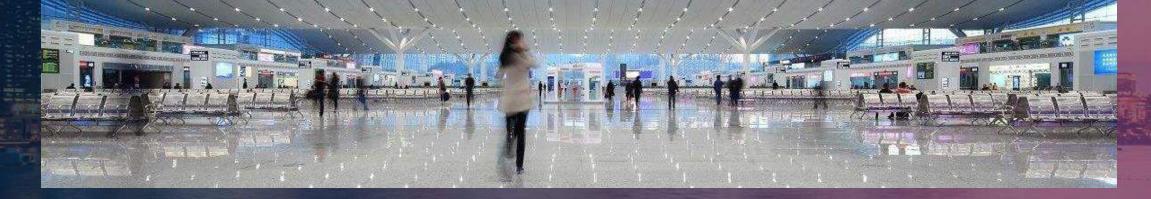

### **Railway station**

- **1.** Sunshade: adjust the sun intensity indoor;
- 2. Thermal insulation: cut off 95% infrared ray and 99% ultraviolet ray;
- **3.** Energy-saving: hinder direct sunlight in summer, prevent indoor heat loss in winter and reduce nearly 60% energy consumption;
  - **Convenient:** save the installation and use costs of abat vent, switch between sunshade and sunlight at will;
- **Explosion protection:** improve the safety performance of ordinary tempered glass, prevent glass explosion and has high strike-resistance strength;
- **Sound insulation:** the noise reduction is over 40%.
- 7. Color: provide multiple alternative colors;
- **8.** Light transmission: The transmission ratio of parallel light while being emergized is larger than 80%.