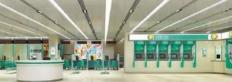

### **Railway station**

- **1.** Sunshade: adjust the sun intensity indoor;
- 2. Thermal insulation: cut off 95% infrared ray and 99% ultraviolet ray;
- **3.** Energy-saving: hinder direct sunlight in summer, prevent indoor heat loss in winter and reduce nearly 60% energy consumption;
  - **Convenient:** save the installation and use costs of abat vent, switch between sunshade and sunlight at will;
- **Explosion protection:** improve the safety performance of ordinary tempered glass, prevent glass explosion and has high strike-resistance strength;
- **Sound insulation:** the noise reduction is over 40%.
- 7. Color: provide multiple alternative colors;
- **8.** Light transmission: The transmission ratio of parallel light while being emergized is larger than 80%.

www.zhkj-cn.com +86-0519-81801080