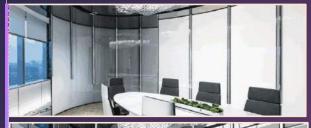

# Bank

- 1. Bank counter: control the safety window in remote manner, protect the personnel and property to an extreme in case of emergency;
- 2. ATM self-protection module: prevent peeping and trailing, separate remittee from outside world to protect him;
- 3. VIP reception room and negotiating room: has a function of sound insulation to reduce noise for over 40% and protect the privacy of honored guests.
- 4. Explosion protection: improve the safety performance of ordinary tempered glass, prevent glass explosion and has high strike-resistance strength.