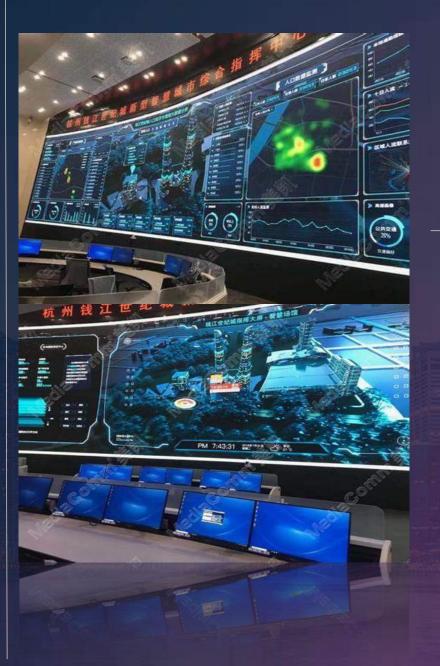

## **Command center of the Asian Games**

Technology+life |

With intelligent PDLC smart glass, it can interact with big screen. This is a kind of new and special photoelectric glass that is mixed by different nanoparticle prepolymers in two layers of glasses through high-temperature and pressure bonding; meanwhile, it is also featured by energy-saving, sunshade, explosion protection, privacy, decoration, sound insulation and thermal insulation.