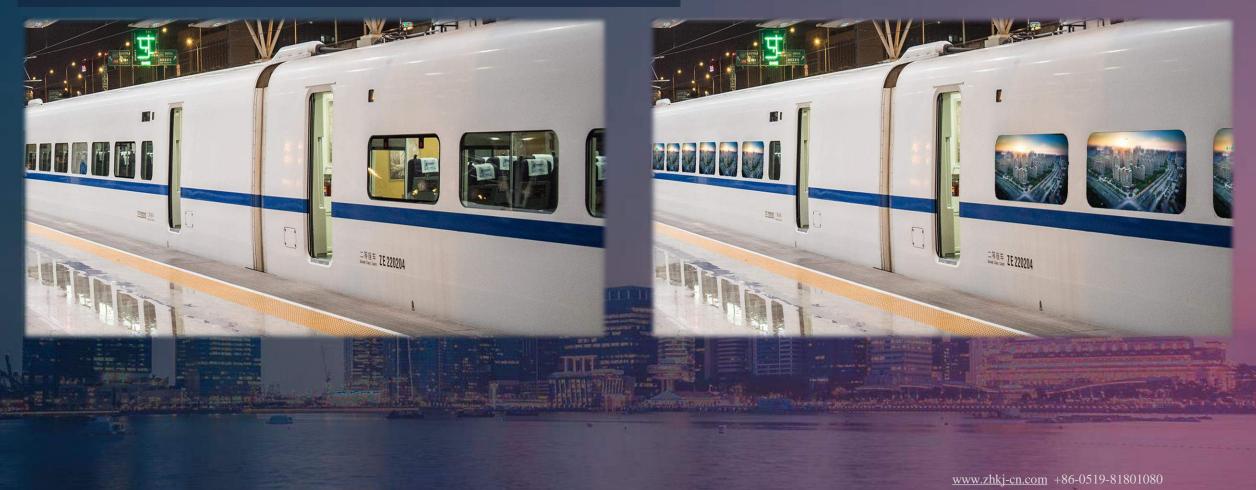

# High-speed train

Þ

- 1. Switch between transparent and non-atomized state as needed;
- 2. Prevent direct sunshine and offer a confortable environment;
- 3. Sunshade/privacy protection/advertising campaign/significantly improve the confort level.