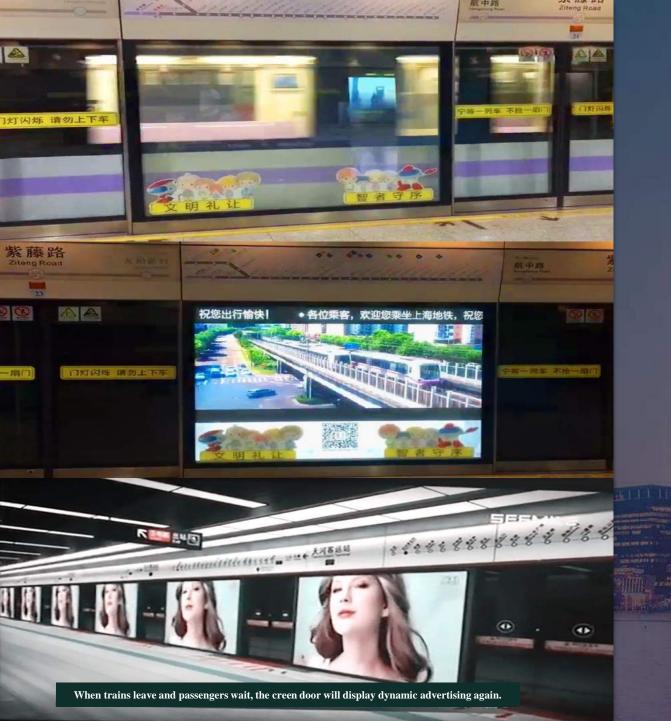

## Subway

- 1. Become transparent when trains stop on the platform;
- 2. Start to project the advertisement automatically when trains leave the platform;
- **3**. The PDLC smart glass screen door is big and can render good visual effects when there is large stream of people.